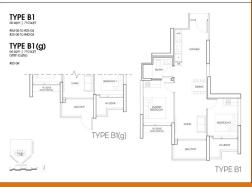

## **RESIDENTIAL - CONDOMINIUM** 710SQFT (66SQM) / CALL FOR PRICE!

2 - Bedroom

■ BED ROOMS:

**■ BATH ROOMS: MAIDS ROOMS:** N/A ■ PARKING SPACES:

**REGULAR LAYOUT TYPE:** 

**■ FACING: ■ VIEWING:** OTHER

■ SELLING PRICE: FOR PRICE!

**■ COMPLETION YEAR:** 

**■ CONDITION: ORIGINAL CONDITION ■ FURNISHING:** PARTIALLY FURNISHED